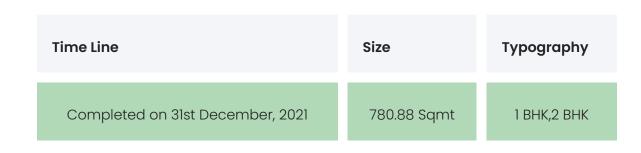

### BUILDING LAYOUT

| Tower Name                | Number<br>of Lifts | Total<br>Floors | Flats<br>per<br>Floor | Configurations | Dwelling<br>Units |
|---------------------------|--------------------|-----------------|-----------------------|----------------|-------------------|
| Carnival<br>Residency 1   | 1                  | 4               | 4                     | 1 ВНК,2 ВНК    | 16                |
| First Habitable Floor lst |                    |                 |                       |                |                   |

### FLAT INTERIORS

| Configuration | RERA Carpet Range |
|---------------|-------------------|
| 1 BHK         | 740 sqft          |
| 2 BHK         | 850 - 900 sqft    |

| Floor To Ceiling Height | NA |
|-------------------------|----|
| Views Available         | NA |